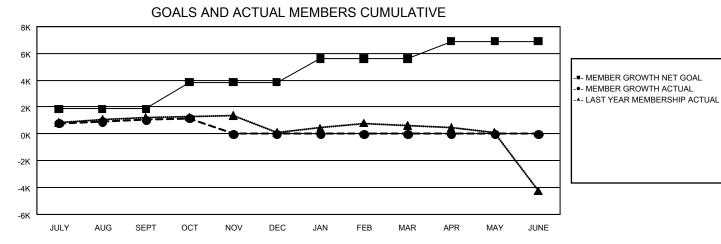

## GMT MONTHLY MEMBERSHIP PROGRESS REPORT

GAT Constitutional Area 5 - Japan

Results as of: 10/31/2024

REPORT DOES NOT INCLUDE CLUBS IN UNDISTRICTED AREAS.

| Clubs                 |               |           |               | Members               |                           |                         |                                                    |  |
|-----------------------|---------------|-----------|---------------|-----------------------|---------------------------|-------------------------|----------------------------------------------------|--|
| RESULTS FOR 2024-2025 |               |           |               | RESULTS FOR 2024-2025 |                           |                         |                                                    |  |
| QUARTER               | NEW CLUB GOAL | NEW CLUBS | DROPPED CLUBS | QUARTER               | MEMBER GROWTH<br>NET GOAL | MEMBER GROWTH<br>ACTUAL | DROPPED<br>MEMBERS ACTUAL<br>(including transfers) |  |
| JULY/AUG/SEPT         | 8             | 4         | 3             | JULY/AUG/SEPT         | 1,850                     | 2,829                   | 1,555                                              |  |
| OCT/NOV/DEC           | 11            | 2         | 0             | OCT/NOV/DEC           | 1,994                     | 604                     | 430                                                |  |
| JAN/FEB/MAR           | 23            | 0         | 0             | JAN/FEB/MAR           | 1,787                     | 0                       | 0                                                  |  |
| APR/MAY/JUNE          | 11            | 0         | 0             | APR/MAY/JUNE          | 1,271                     | 0                       | 0                                                  |  |