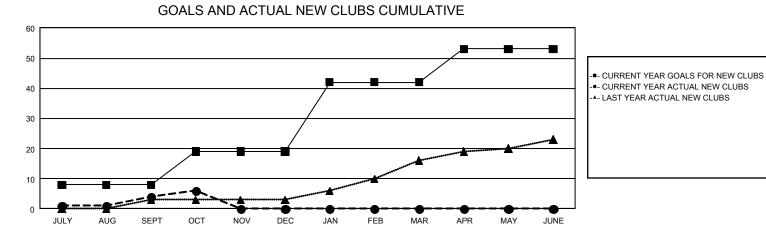

## GMT MONTHLY MEMBERSHIP PROGRESS REPORT

GAT Constitutional Area 5 - Japan

Results as of: 10/31/2024

REPORT DOES NOT INCLUDE CLUBS IN UNDISTRICTED AREAS.

| Clubs                 |               |           |               | Members               |                           |                         |                                                    |  |
|-----------------------|---------------|-----------|---------------|-----------------------|---------------------------|-------------------------|----------------------------------------------------|--|
| RESULTS FOR 2024-2025 |               |           |               | RESULTS FOR 2024-2025 |                           |                         |                                                    |  |
| QUARTER               | NEW CLUB GOAL | NEW CLUBS | DROPPED CLUBS | QUARTER               | MEMBER GROWTH<br>NET GOAL | MEMBER GROWTH<br>ACTUAL | DROPPED<br>MEMBERS ACTUAL<br>(including transfers) |  |
| JULY/AUG/SEPT         | 8             | 4         | 3             | JULY/AUG/SEPT         | 1,850                     | 2,829                   | 1,555                                              |  |
| OCT/NOV/DEC           | 11            | 2         | 0             | OCT/NOV/DEC           | 1,994                     | 604                     | 430                                                |  |
| JAN/FEB/MAR           | 23            | 0         | 0             | JAN/FEB/MAR           | 1,787                     | 0                       | 0                                                  |  |
| APR/MAY/JUNE          | 11            | 0         | 0             | APR/MAY/JUNE          | 1,271                     | 0                       | 0                                                  |  |